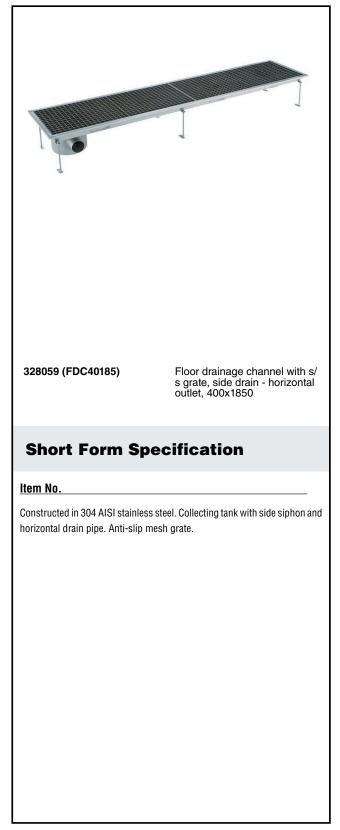

## Floor Drains and Collecting Tanks Floor Drain with Stainless Steel Grate and Side Drain - Horizontal outlet 400x1850 mm

# Main Features

Easy to install.

<u>ITEM #</u> MODEL # NAME #

SIS #

AIA #

- Anti-odour syphon.
- Removable waste blocking filter.
- Rag bolt for floor fixing.
- Easy to inspect for any possible waste removal action.
- Electrochemical finishing gives grids a bright apperance.
- Ideal for any drain solution, particularly suggested for great amounts of water drained during cleaning operations.
- Collecting tanks with side siphon.

## Construction

- Anti-slip mesh 25x25 mm grating, h=25 mm, 1.5 mm in thickness.
- Constructed entirely in 304 AISI stainless steel.
- Adjustable leveling feet.
- Collecting tanks available with horizontal drain pipe.

# **Key Information:**

External dimensions, Width: 328059 (FDC40185) External dimensions, Depth: External dimensions, Height: Net weight:

1850 mm 400 mm 200 mm 30 kg