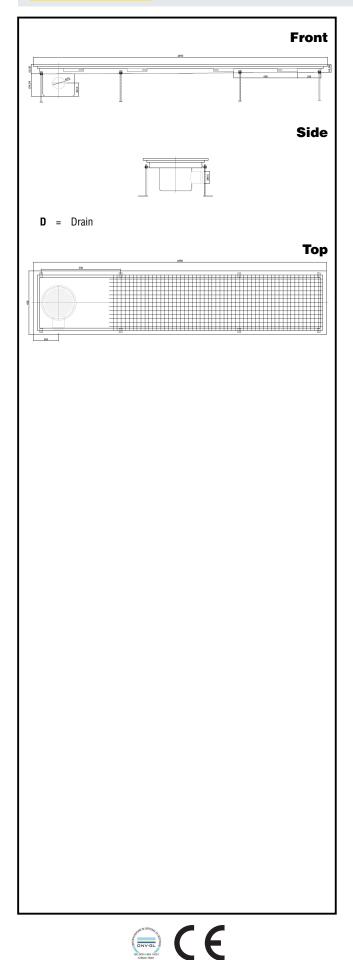

# **Key Information:**

External dimensions, Width: 328059 (FDC40185) External dimensions, Depth: External dimensions, Height: Net weight:

1850 mm 400 mm 200 mm 30 kg